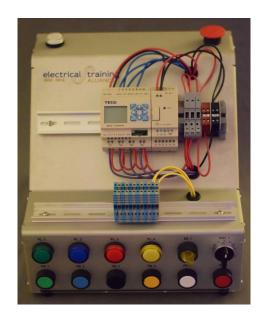

## Programmable Logic Relay Trainer Kit

## Features:

Durable aluminum enclosure, with screen printed tagging and labels.

Compact footprint, easily stores on side with integrated handles.

Designed to supplement existing curriculum for hands on lab reinforcement.

## Includes :

All components necessary to assembly into a complete trainer.

Lab Manual with 10 Labs including both binary and analog control

Temperature transmitter and thermocouple for analog lab exercises.

Images are of preproduction units and may not fully represent equipment received on production units.